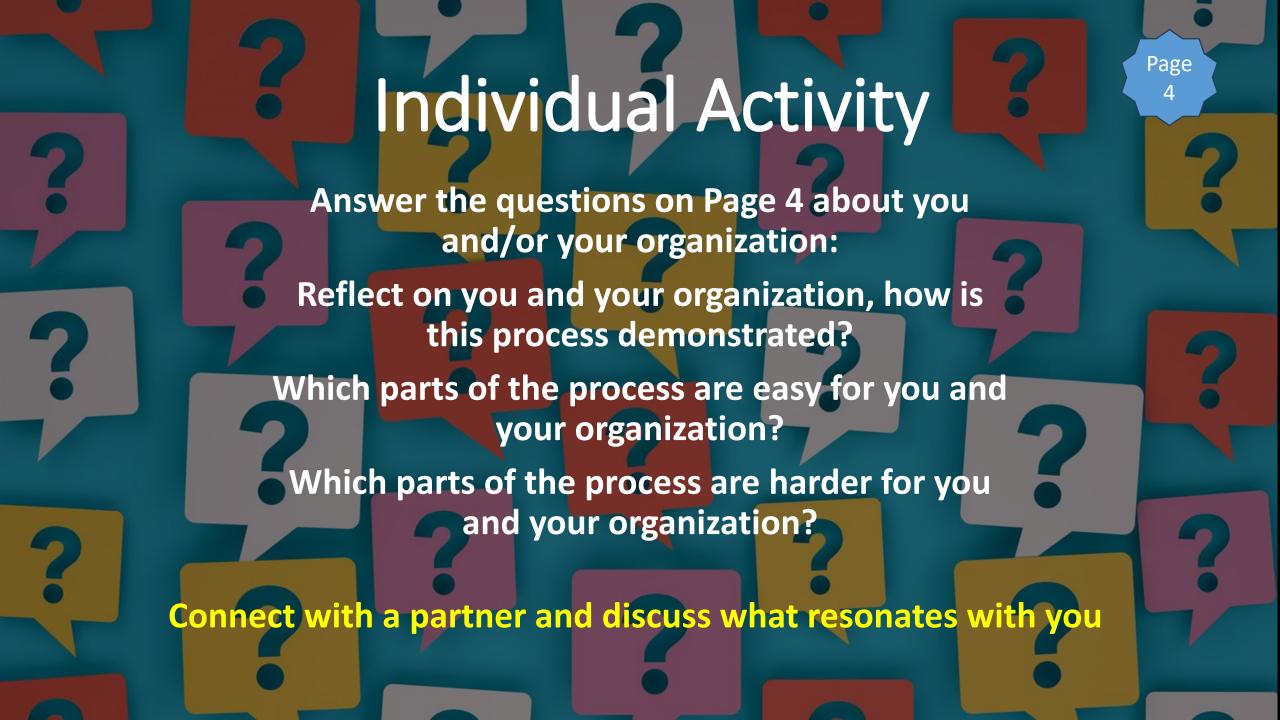

#### Building Trust – the Process

- Foster open, consistent clear communication
- Be reliable and consistent
- Solicit and act on feedback
- Show appreciation
- Treat everyone with respect and fairness
- Demonstrate confidence in employees and co-workers